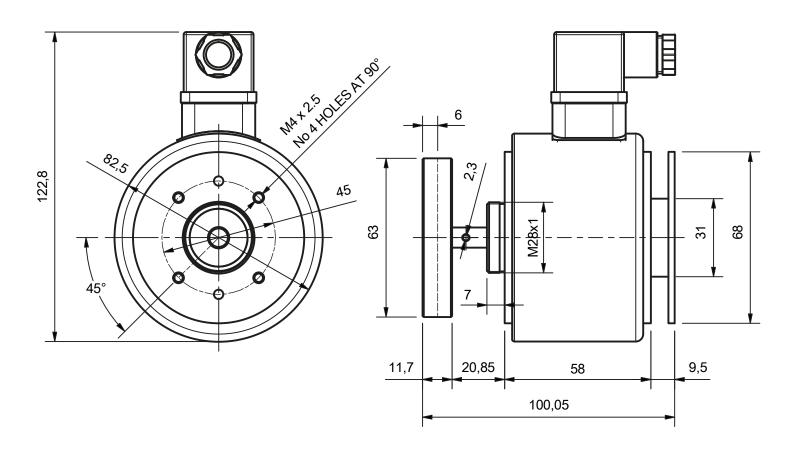

## ELECTROMAGNET TYPE CV

THE ABOVE DATA IS STRICTLY RATED; A VARIATION IN ANY OF THE DATA LEADS TO A CONSEQUENT VARIATION IN ALL OTHER DATA SYSTEM DI ROSATI RESERVES THE RIGHT TO MAKE CHANGES TO THE DIMENSIONS AND CHARACTERISTICS DESCRIBED ON THIS DATA SHEET WITHOUT PRIOR NOTICE.

| DATA SHEET                    |       |       |
|-------------------------------|-------|-------|
|                               |       | CV80  |
| RATED POWER SUPPLY            | V     | 230   |
| CYCLE FREQUENCY               | Hz    | 50    |
| COIL ABSORPTION AT 20°C       | A     | 1.67  |
| COIL POWER AT 20°C            | W     | 384   |
| TYPE POWER                    |       | VCA   |
| COIL SERVICE AT 20°C          | ED%   | 100   |
| COIL INSULATION               | CLASS | Н     |
| MAX EXCURSION                 | mm    | 6     |
| DIELECTRIC STRENGTH           | V/2"  | 1500  |
| OPERATING TEMPERATURE AT 20°C | °C    | 75    |
| PROTECTION DEGREE             | IP    | 40    |
| TOTAL WEIGHT OF ELECTROMAGNET | Kg    | 2.250 |