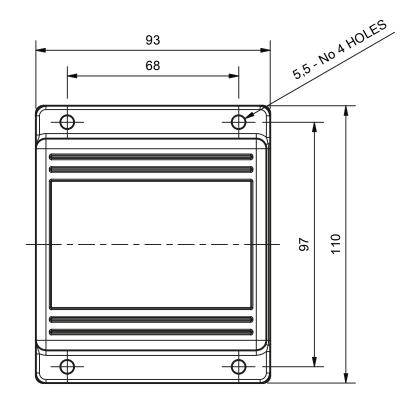

SYSTEM DI ROSATI RESERVES THE RIGHT TO MAKE
CHANGES TO THE DIMENSIONS AND CHARACTERISTICS
DESCRIBED ON THIS DATA SHEET WITHOUT PRIOR NOTICE.

| DATA SHEET                                       |    |                |                |
|--------------------------------------------------|----|----------------|----------------|
|                                                  |    | S.FCEG.L       | S.FCEG.I       |
| RATED POWER SUPPLY S.FCEG.L.V12 AND S.FCEG.I.V12 | V  | 12             | 12             |
| RATED POWER SUPPLY S.FCEG.L.V24 AND S.FCEG.I.V24 | V  | 24             | 24             |
| TYPE POWER                                       |    | VDC            | VDC            |
| MAX PISTON LOADING CALIBRATION PE40G AND PE40GE  | N  | 140            | 140            |
| TYPE OF COMMAND                                  |    | LINEAR         | IMPULSE        |
| OPERATING TEMPERATURE                            | °C | from -5 to +60 | from -5 to +60 |
| PROTECTION DEGREE ELECTRONIC CONTROL UNIT        | IP | 30             | 30             |
| TOTAL WEIGHT ELECTRONIC CONTROL UNIT             | Kg | 0.170          | 0.170          |