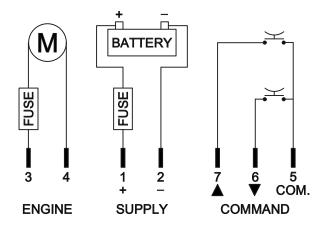

## **ELECTRICAL DIAGRAM**

ELECTRONIC CONTROL UNIT FOR END OF STROKE CONTROL OF THE PE40G AND PE40GE ELECTRIC PISTONS.

THIS ELECTRONIC CONTROL UNIT DOES NOT MANAGE THE ENCODER OF THE PE40GE ELECTRIC PISTONS