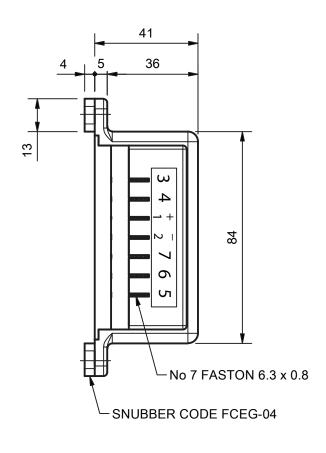

SYSTEM DI ROSATI RESERVES THE RIGHT TO MAKE
CHANGES TO THE DIMENSIONS AND CHARACTERISTICS
DESCRIBED ON THIS DATA SHEET WITHOUT PRIOR NOTICE.

| DATA SHEET                                       |    |                |                |
|--------------------------------------------------|----|----------------|----------------|
|                                                  |    | S.FCEG.L       | S.FCEG.I       |
| RATED POWER SUPPLY S.FCEG.L.V12 AND S.FCEG.I.V12 | V  | 12             | 12             |
| RATED POWER SUPPLY S.FCEG.L.V24 AND S.FCEG.I.V24 | V  | 24             | 24             |
| TYPE POWER                                       |    | VDC            | VDC            |
| MAX PISTON LOADING CALIBRATION PE40G AND PE40GE  | N  | 140            | 140            |
| TYPE OF COMMAND                                  |    | LINEAR         | IMPULSE        |
| OPERATING TEMPERATURE                            | °C | from -5 to +60 | from -5 to +60 |
| PROTECTION DEGREE ELECTRONIC CONTROL UNIT        | IP | 30             | 30             |
| TOTAL WEIGHT ELECTRONIC CONTROL UNIT             | Kg | 0.170          | 0.170          |