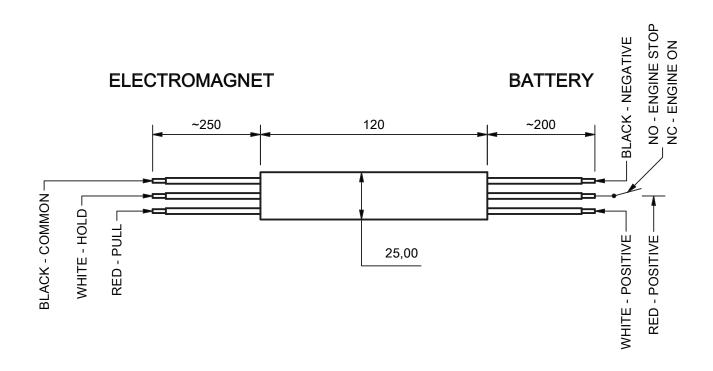

## ELECTRONIC RELAY TIMED MODEL SSR70-6

THE ABOVE DATA IS STRICTLY RATED; A VARIATION IN ANY OF THE DATA LEADS TO A CONSEQUENT VARIATION IN ALL OTHER DATA.

SYSTEM DI ROSATI RESERVES THE RIGHT TO MAKE CHANGES TO THE DIMENSIONS AND CHARACTERISTICS DESCRIBED ON THIS

DATA SHEET WITHOUT PRIOR NOTICE.

| DATA SHEET                         |    |                |
|------------------------------------|----|----------------|
|                                    |    | SSR70-6        |
| RATED POWER SUPPLY                 | V  | 12 - 24        |
| TYPE POWER                         |    | VDC            |
| MAX LOAD ON TIME LINE              | Α  | 70             |
| MAX LOAD ON THE HOLDING LINE       | Α  | 1.5            |
| OPERATING TEMPERATURE              | °C | from -5 to +85 |
| DURATION OF TIMING                 | ms | 500            |
| PROTECTION DEGREE ELECTRONIC RELAY | IP | 68             |
| TOTAL WEIGHT ELECTRONIC RELAY      | Kg | 0.070          |