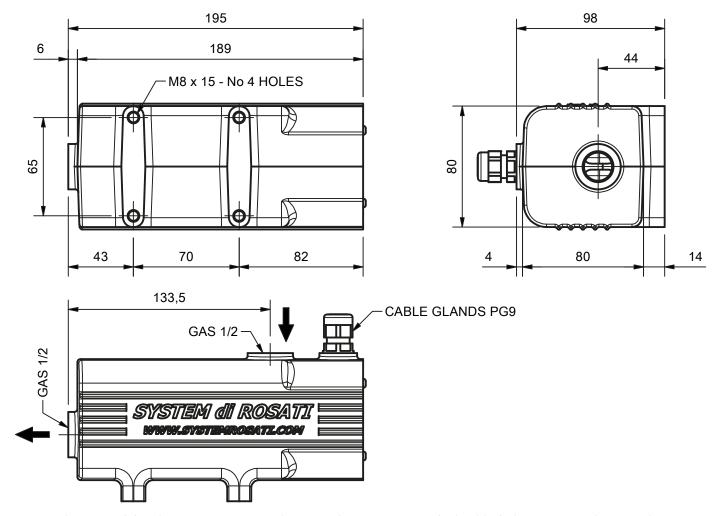

## WATER HEATER MODEL RA200

THE ABOVE DATA IS STRICTLY RATED; A VARIATION IN ANY OF THE DATA LEADS TO A CONSEQUENT VARIATION IN ALL OTHER DATA.

SYSTEM DI ROSATI RESERVES THE RIGHT TO MAKE CHANGES TO THE DIMENSIONS AND CHARACTERISTICS DESCRIBED ON THIS

DATA SHEET WITHOUT PRIOR NOTICE.

| DATA SHEET                                                        |       |         |
|-------------------------------------------------------------------|-------|---------|
|                                                                   |       | RA200   |
| RATED POWER SUPPLY                                                | V     | 230     |
| ABSORBED CURRENT                                                  | Α     | 0,87    |
| ABSORBED POWER                                                    | W     | 200     |
| TYPE POWER                                                        |       | VAC     |
| SERVICE                                                           | ED%   | 100     |
| * WORKING THERMOSTAT AUTOMATIC RESET                              | °C    | 55±10%  |
| * VARIOUS TEMPERATURE ON REQUEST                                  |       |         |
| ** THERMOSTAT ON/OFF CYCLES                                       | No    | 100.000 |
| ** THE NUMBER OF CYCLES VARY ACCORDING TO THE TYPE OF APPLICATION |       |         |
| INSULATION CLASS                                                  | CLASS | 1       |
| DIELECTRIC STRENGTH                                               | V/SEC | 1500/3  |
| HEATER PROTECTION DEGREE                                          | IP    | 65      |
| TANK PRESSURE                                                     | BAR   | 6       |
| TANK CAPACITY                                                     | L     | 0,6     |
| TOTAL HEATER WEIGHT                                               | Kg    | 1,500   |